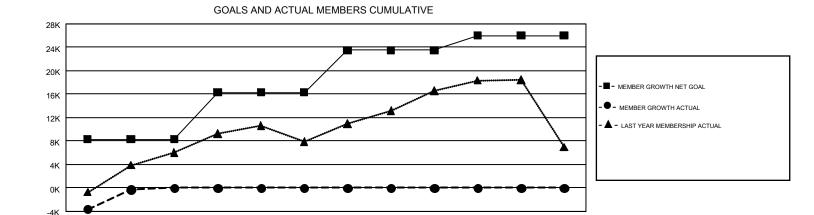

## REPORT DOES NOT INCLUDE CLUBS IN UNDISTRICTED AREAS.

|               | Club          | OS .        |               | Members               |                           |                         |                                                    |  |
|---------------|---------------|-------------|---------------|-----------------------|---------------------------|-------------------------|----------------------------------------------------|--|
|               | RESULTS FOR   | R 2017-2018 |               | RESULTS FOR 2017-2018 |                           |                         |                                                    |  |
| QUARTER       | NEW CLUB GOAL | NEW CLUBS   | DROPPED CLUBS | QUARTER               | MEMBER GROWTH NET<br>GOAL | MEMBER GROWTH<br>ACTUAL | DROPPED<br>MEMBERS ACTUAL<br>(including transfers) |  |
| JULY/AUG/SEPT | 131           | 32          | 41            | JULY/AUG/SEPT         | 8,291                     | 13,154                  | 13,475                                             |  |
| OCT/NOV/DEC   | 126           | 0           | 0             | OCT/NOV/DEC           | 7,990                     | 0                       | 0                                                  |  |
| JAN/FEB/MAR   | 109           | 0           | 0             | JAN/FEB/MAR           | 7,212                     | 0                       | 0                                                  |  |
| APR/MAY/JUNE  | 68            | 0           | 0             | APR/MAY/JUNE          | 2,512                     | 0                       | 0                                                  |  |

## GOALS AND ACTUAL NEW CLUBS CUMULATIVE

| DROPPED CLUBS: 41                                         |        | 3,619 CLUBS OF 8,769 ADDED 1 OR<br>MORE NEW MEMBERS | GENDER DISTRIBUTION  MALE 229,073 (71.76%)  FEMALE 90,169 (28.24%) |  |        |
|-----------------------------------------------------------|--------|-----------------------------------------------------|--------------------------------------------------------------------|--|--------|
| DROPPED MEMBERS                                           |        |                                                     |                                                                    |  |        |
| DECEASED                                                  | 231    | CLICK HERE FOR CUMULATIVE                           | TOTAL FAMILY UNIT MEMBERS                                          |  | 62,444 |
| CLUB CANCELLED         133           OTHER         13,110 |        | MEMBERSHIP DATA                                     |                                                                    |  |        |
|                                                           |        |                                                     | FAMILY MEMBERS PAYING HALF DUES                                    |  | 35,079 |
| TOTAL                                                     | 13,474 |                                                     | DUES                                                               |  |        |