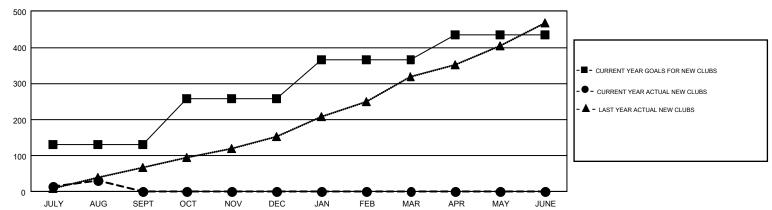

## REPORT DOES NOT INCLUDE CLUBS IN UNDISTRICTED AREAS.

|               | Club          | OS .        |               | Members               |                           |                         |                                                    |  |
|---------------|---------------|-------------|---------------|-----------------------|---------------------------|-------------------------|----------------------------------------------------|--|
|               | RESULTS FOR   | R 2017-2018 |               | RESULTS FOR 2017-2018 |                           |                         |                                                    |  |
| QUARTER       | NEW CLUB GOAL | NEW CLUBS   | DROPPED CLUBS | QUARTER               | MEMBER GROWTH NET<br>GOAL | MEMBER GROWTH<br>ACTUAL | DROPPED<br>MEMBERS ACTUAL<br>(including transfers) |  |
| JULY/AUG/SEPT | 131           | 32          | 41            | JULY/AUG/SEPT         | 8,291                     | 13,154                  | 13,475                                             |  |
| OCT/NOV/DEC   | 126           | 0           | 0             | OCT/NOV/DEC           | 7,990                     | 0                       | 0                                                  |  |
| JAN/FEB/MAR   | 109           | 0           | 0             | JAN/FEB/MAR           | 7,212                     | 0                       | 0                                                  |  |
| APR/MAY/JUNE  | 68            | 0           | 0             | APR/MAY/JUNE          | 2,512                     | 0                       | 0                                                  |  |

## GOALS AND ACTUAL NEW CLUBS CUMULATIVE

| DROPPED CLUBS: 41                                         |        | 3,619 CLUBS OF 8,769 ADDED 1 OR<br>MORE NEW MEMBERS | GENDER DISTRIBUTION  MALE 229,073 (71.76%)  FEMALE 90,169 (28.24%) |  |        |
|-----------------------------------------------------------|--------|-----------------------------------------------------|--------------------------------------------------------------------|--|--------|
| DROPPED MEMBERS                                           |        |                                                     |                                                                    |  |        |
| DECEASED                                                  | 231    | CLICK HERE FOR CUMULATIVE                           | TOTAL FAMILY UNIT MEMBERS                                          |  | 62,444 |
| CLUB CANCELLED         133           OTHER         13,110 |        | MEMBERSHIP DATA                                     |                                                                    |  |        |
|                                                           |        |                                                     | FAMILY MEMBERS PAYING HALF DUES                                    |  | 35,079 |
| TOTAL                                                     | 13,474 |                                                     | DUES                                                               |  |        |